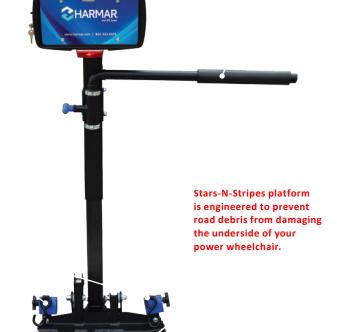

The Stars-N-Stripes platform guards against road debris and in some cases the optional swing-away maintains access to a vehicle's cargo area. The AL580-HDX is compatible with a variety of SUV's, trucks, and crossovers.