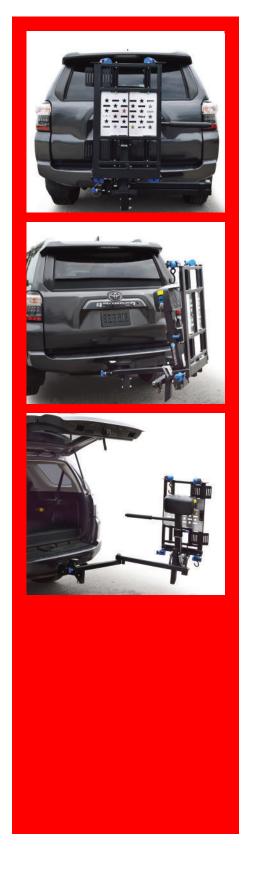

The Stars-N-Stripes platform guards against road debris and in some cases the optional swing-away maintains access to a vehicle's cargo area. The AL580-HDX is compatible with a variety of SUV's, trucks, and crossovers.

- Battery pack

**AVAILABLE** - Swing-away

**OPTION(S)** - License plate riser

**INSTALLED WEIGHT** 92 lb

ACCOMMODATES

Adjustable wheel cradles ensure securement and prevent damage during transport.

Mid-wheel drive power wheelchairs