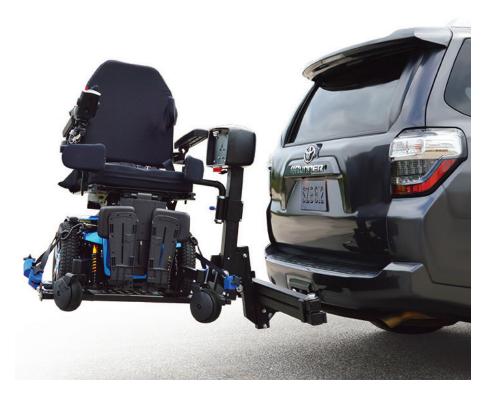

## LIFTS UP TO 450 LB

The AL580-HDX is designed to lift and transport heavy mid-wheel power wheelchairs with wheel sizes from 10" - 14". These mobility devices are secured with a combination of 4-Q'straint retractors and a hold-down arm.

The Stars-N-Stripes platform guards against road debris and in some cases the optional swing-away maintains access to a vehicle's cargo area. The AL580-HDX is compatible with a variety of SUV's, trucks, and crossovers.

Adjustable hold-down arm

The AL580-HDX allows me to take my custom power wheelchair without sacrificing my cargo space. Love its ease of use.