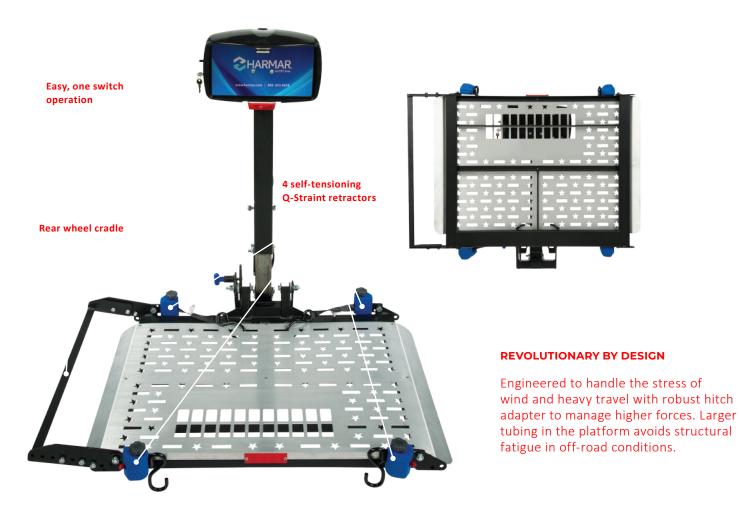

## AL300RV PRODUCT SPECIFICATIONS

| LIFTING CAPACITY       | 350 lb                                               | INSTALLED WEIGHT | 82 lb                                                                                                                     |
|------------------------|------------------------------------------------------|------------------|---------------------------------------------------------------------------------------------------------------------------|
| ACCOMMODATES           | <ul><li>Power wheelchairs</li><li>Scooters</li></ul> |                  | 26" x 39" adjustable cradle extends up to 46"                                                                             |
| HITCH CLASS            | III or greater                                       | WARRANTY         | 3-year                                                                                                                    |
| POWERED                | - Manual fold<br>- Power lifting                     | INCLUDED         | <ul> <li>AL107 hitch post</li> <li>H300102 class III reinforced hitch<br/>adapter</li> <li>License plate mount</li> </ul> |
| AVAILABLE<br>OPTION(S) | <ul><li>Battery pack</li><li>Cover</li></ul>         | SECUREMENT       | <ul> <li>4 self-tensioning Q'Straint<br/>retractors</li> <li>Rear wheel cradle</li> </ul>                                 |