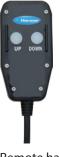

## Features & Benefits

- Lightweight and compact
- Heaviest component is just 23 lbs.
- Power lifting with manual rotation
- No scooter or power chair modifications required
- Remote hand control included

Remote hand control included

Optional AL205 Battery Pack avoids hard-wiring into vehicle or serves as emergency backup.

800-833-0478 | www.harmar.com