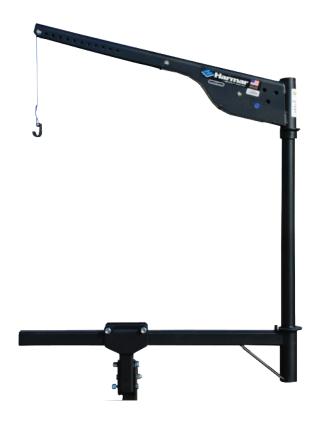

## Economy Inside-Out Lift

Hitch-mounted lift easily loads a micro / travel power chair or scooter into cargo area.

## Features & Benefits

- Lightweight and compact
- Heaviest component is just 23 lbs.
- Power lifting with manual rotation
- No scooter or power chair modifications required
- Remote hand control included

| Specifications       | AL065                                  |
|----------------------|----------------------------------------|
| Accommodates         | Micro / travel power chairs & scooters |
| Power                | Power lifting                          |
| Lifting Capacity     | 200 lbs. (91 kg)                       |
| Installed Weight     | 63 lbs. (28.5 kg)                      |
| Securement           | Docking device                         |
| Hitch                | Class III included; upgrades available |
| Accessories Included | Docking device 17 ; upgrades available |
| Options              | Battery pack                           |
| Warranty             | 3-year transferable                    |